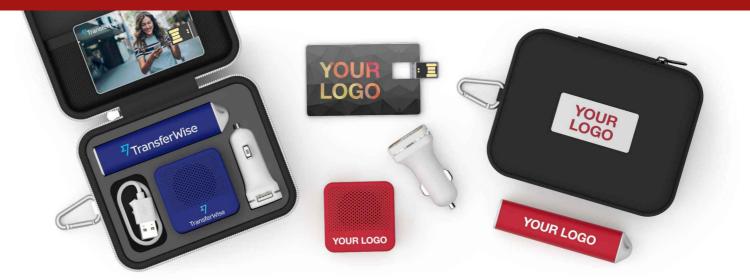

## Impact L

Combine 4 products in a handy Travel Gift Set: Wafer USB Card, Core Power Bank, Vista USB Car Charger, Ray Bluetooth<sup>®</sup> Speaker . These carefully curated products can be branded with your logo, website address, slogan and more. The top of the Gift Case can also be Laser Engraved or Screen Printed in up to 4 colors. Any product color combinations are allowed.

## Impact L

| Gift Case Colours     |                                                                                         |
|-----------------------|-----------------------------------------------------------------------------------------|
| Lead Time             | 9 working days                                                                          |
| Branding              | SCREEN<br>PRINTING<br>1-4<br>colours                                                    |
| Branding Area         | All Branding Methods<br>Area Front: 55mm X 25mm                                         |
| Dimensions and Weight | Length: 138mm (5.43 inches)<br>Width: 112mm (4.41 inches)<br>Height: 46mm (1.81 inches) |
| Tech Specs            | {TECHSPECS}                                                                             |